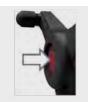

#### GRAVITY-FED MECHANICAL SAFETY BRAKE

Montel's patented mechanical safety brake ensures complete protection for users and objects. The toe-level bar, when pressed, will automatically stop the carriage.