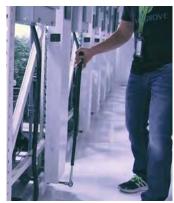

#### ELIMINATE THE NEED FOR MULTIPLE SPACE-WASTING STATIC AISLES. HERE IS HOW:

- 1. Static units are mounted on mobile carriages.
- **2.** Mobile carriages travel on tracks.
- **3.** Use the handle to move the manual systems or turn the 3-spoke SafeCrank handle for mechanical-assist systems or push a button on the powered system control to open the desired aisle.

#### **MODES OF OPERATION**

Manual mobile systems handle.

3-spoke ergonomically designed rotating SafeCrank handle with soft-touch knobs for mechanical-assist mobile systems. Aisle safety push-button located at the core of the 3-spoke SafeCrank handle.

#### SAFECRANK SAFETY PUSH-BUTTON HANDLE

To operate the system, rotate the SafeCrank handle clockwise or counterclockwise. To lock or unlock the SafeCrank handle, simply press the aisle safety push-button located at the center of the handle.