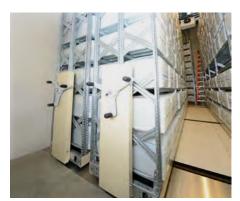

#### MOBILE VERTICAL GROWING SYSTEMS

SMARTSPACE 2M, 2MA & 2P MANUAL, MECHANICAL-ASSIST, POWERED MOBILE SYSTEM 2,000 LB PER BAY

MOBILEX® MECHANICAL-ASSIST MOBILE SYSTEM 1,000 LB PER LINEAR FOOT

SAFEAISLE® POWERED MOBILE SYSTEM 1,000 LB PER LINEAR FOOT

#### ELIMINATE THE NEED FOR MULTIPLE SPACE-WASTING STATIC AISLES. HERE IS HOW:

- 1. Static units are mounted on mobile carriages.
- **2.** Mobile carriages travel on tracks.
- **3.** Use the handle to move the manual systems or turn the 3-spoke SafeCrank handle for mechanical-assist systems or push a button on the powered system control to open the desired aisle.

#### **MODES OF OPERATION**

Manual mobile systems handle.

3-spoke ergonomically designed rotating SafeCrank handle with soft-touch knobs for mechanical-assist mobile systems. Aisle safety push-button located at the core of the 3-spoke SafeCrank handle.