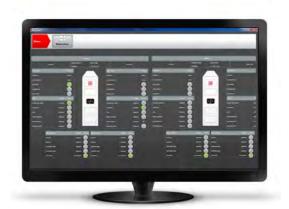

#### ePulse<sup>™</sup> REMOTE MONITORING SOFTWARE

This remote monitoring & configuration software has the functionality of providing the capability to manage settings remotely and monitor your high-density powered mobile system's performance and operations with assurance.

#### PROGRAMMABLE AISLE AUTOMATED FEATURES

Users can increase their efficiency by configuring a specific priority aisle(s). While accessing an infrequently used aisle, SmartSpace 2P, SafeAisle® and RACK&ROLL 16P mobile racking automatically repositions the system to your designed predetermined aisle(s).

#### **REMOTE CONTROL**

Operators can operate the mobile system remotely with a commercial or industrial rugged remote control mini tablet.