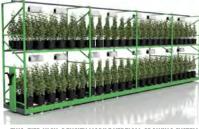

#### **GROWING ACCESSORIES**

MULTI-TIER HIGH-DENSITY MOBILE VERTICAL GROWING SYSTEM

RACK&ROLL TOP SHOWN WITH 4 LEVELS HIGH 4D WIDE SPAN RACKING 8 X TIMES GREATER STORAGE CAPACITY COMPARED TO STATIONARY ROWS ON THE FLOOR