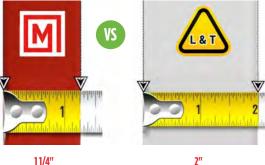

# DO THE SMARTSHELF® MATH

100 SECTIONS OF 97" (246.38 CM) HIGH WITH 8 TIERS OF BACK-TO-BACK SHELVING UNITS WOULD REPRESENT:

NOTE: WHAT ABOUT THE ADDITIONAL STORAGE VERTICALLY DUE TO THE 1" INCREMENTS VS. L&T AT 1 1/2" INCREMENTS. ADD THESE EXTRA LINEAR INCHES TO YOUR TOTAL.

#### 8 TIERS

X 2 BACK-TO-BACK SHELVING UNITS

SMARTSHELF® HYBRID SHELVING

- X 3/4" (19 MM) MORE STORAGE PER SHELF
- = 12" (30.48 CM) MORE USABLE STORAGE PER SHELVING UNIT
- X 100 SECTIONS
- = 1,200" (30.48 M) ADDITIONAL LINEAR INCHES OF STORAGE WITH SMARTSHELF® VS. L&T