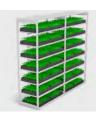

# TAKE GROWING

TWO-TIER HIGH-DENSITY MOBILE VERTICAL GROWING SYSTEM

MAXIMIZE VERTICAL AND HORIZONTAL GROWING. MAXIMIZE PROFIT. MAXIMIZE WORKFLOW.

#### **GROWING ACCESSORIES**

MULTI-TIER HIGH-DENSITY MOBILE VERTICAL GROWING SYSTEM

RACK&ROLL TOP SHOWN WITH 4 LEVELS HIGH 4D WIDE SPAN RACKING 8 X TIMES GREATER STORAGE CAPACITY COMPARED TO STATIONARY ROWS ON THE FLOOR