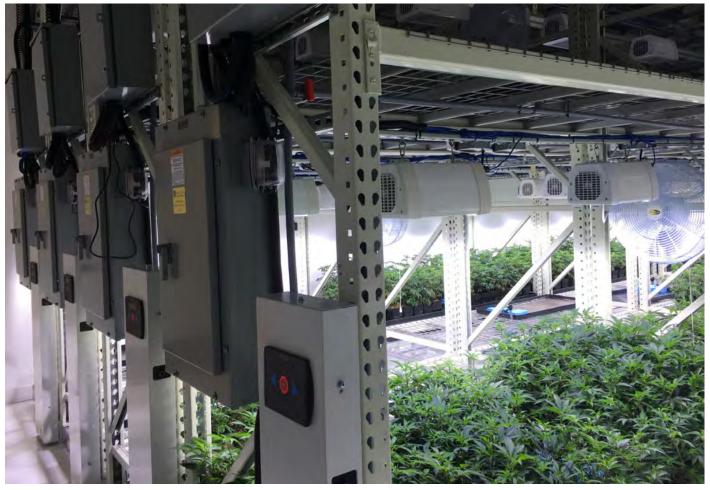

# TAKE GROWING

TWO-TIER HIGH-DENSITY MOBILE VERTICAL GROWING SYSTEM

MAXIMIZE VERTICAL AND HORIZONTAL GROWING. MAXIMIZE PROFIT. MAXIMIZE WORKFLOW.

#### MOBILE VERTICAL GROWING SYSTEMS

SMARTSPACE 2M, 2MA & 2P MANUAL, MECHANICAL-ASSIST, POWERED MOBILE SYSTEM 2,000 LB PER BAY

MOBILEX® MECHANICAL-ASSIST MOBILE SYSTEM 1,000 LB PER LINEAR FOOT

SAFEAISLE® POWERED MOBILE SYSTEM 1,000 LB PER LINEAR FOOT

#### **GROWING ACCESSORIES**

MULTI-TIER HIGH-DENSITY MOBILE VERTICAL GROWING SYSTEM

RACK&ROLL TOP SHOWN WITH 4 LEVELS HIGH 4D WIDE SPAN RACKING 8 X TIMES GREATER STORAGE CAPACITY COMPARED TO STATIONARY ROWS ON THE FLOOR

HEIGHT: 20' HIGH LENGTH: 65' LONG

Montel provides smarter LED grow lights for indoor grow facilities available with SmartShelf® 4-post hybrid shelving systems and 4D wide span racking.