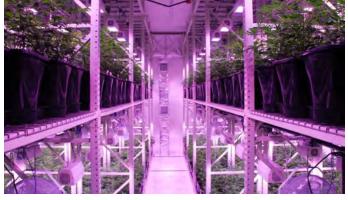

# IT'S ALL ABOUT GRAMS PER CUBIC FOOT

#### MAXIMIZE GROWING CAPACITY WITH MINIMAL WATTAGE

Over the years of designing storage applications for a broad range of markets including agriculture, Montel has developed a full line of high-density vertical growing systems that will address your grow operation priorities: save energy, optimize space, maximize vertical growing, maximize profits, and improve security. Our vertical growing solutions will provide for a more organized facility that will increase workflow, production, and profits.

# TAKE GROWING

TWO-TIER HIGH-DENSITY MOBILE VERTICAL GROWING SYSTEM

MAXIMIZE VERTICAL AND HORIZONTAL GROWING. MAXIMIZE PROFIT. MAXIMIZE WORKFLOW.