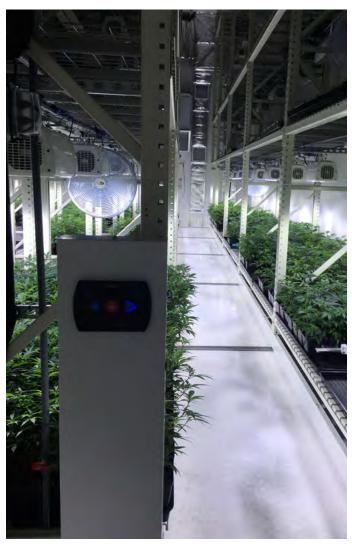

# TAKE GROWING

TWO-TIER HIGH-DENSITY MOBILE VERTICAL GROWING SYSTEM

MAXIMIZE VERTICAL AND HORIZONTAL GROWING. MAXIMIZE PROFIT. MAXIMIZE WORKFLOW.

#### MOBILE VERTICAL GROWING SYSTEMS

SMARTSPACE 2M, 2MA & 2P MANUAL, MECHANICAL-ASSIST, POWERED MOBILE SYSTEM 2,000 LB PER BAY

MOBILEX® MECHANICAL-ASSIST MOBILE SYSTEM 1,000 LB PER LINEAR FOOT

SAFEAISLE® POWERED MOBILE SYSTEM 1,000 LB PER LINEAR FOOT

#### **GROWING ACCESSORIES**

MULTI-TIER HIGH-DENSITY MOBILE VERTICAL GROWING SYSTEM

RACK&ROLL TOP SHOWN WITH 4 LEVELS HIGH 4D WIDE SPAN RACKING 8 X TIMES GREATER STORAGE CAPACITY COMPARED TO STATIONARY ROWS ON THE FLOOR