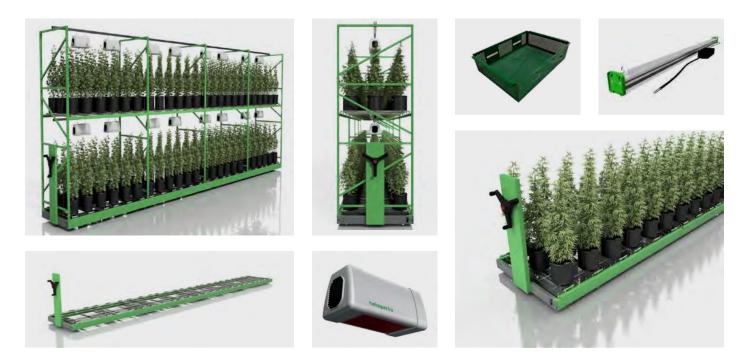

# TAKE GROWING

TWO-TIER HIGH-DENSITY MOBILE VERTICAL GROWING SYSTEM

MAXIMIZE VERTICAL AND HORIZONTAL GROWING. MAXIMIZE PROFIT. MAXIMIZE WORKFLOW.

#### **GROWING ACCESSORIES**

MULTI-TIER HIGH-DENSITY MOBILE VERTICAL GROWING SYSTEM

RACK&ROLL TOP SHOWN WITH 4 LEVELS HIGH 4D WIDE SPAN RACKING 8 X TIMES GREATER STORAGE CAPACITY COMPARED TO STATIONARY ROWS ON THE FLOOR

HEIGHT: 20' HIGH LENGTH: 65' LONG

Montel provides smarter LED grow lights for indoor grow facilities available with SmartShelf® 4-post hybrid shelving systems and 4D wide span racking.

#### PERFORATED SHELVES, FACE PANELS, DRAWERS, TRAYS

Made for mobile systems to enhance air flow and maximize ventilation throughout the entire storage unit.