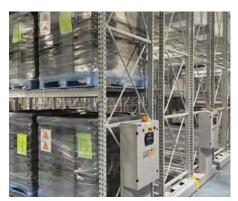

RACK&ROLL 16MA & 16P MECHANICAL-ASSIST, POWERED MOBILE SYSTEM 16,000 LB PER DOUBLE BAY

#### **GROWING ACCESSORIES**

MULTI-TIER HIGH-DENSITY MOBILE VERTICAL GROWING SYSTEM

RACK&ROLL TOP SHOWN WITH 4 LEVELS HIGH 4D WIDE SPAN RACKING 8 X TIMES GREATER STORAGE CAPACITY COMPARED TO STATIONARY ROWS ON THE FLOOR