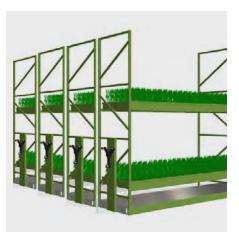

**SOIL** VERTICAL GROWING SOLUTIONS. **SAFEAISLE®** POWERED VERTICAL GROWING MOBILE SYSTEM.

HYDROPONIC VERTICAL GROWING SOLUTIONS MOBILEX® WITH TRAYS ON 4D WIDE SPAN RACKING

# TAKE GROWING

TWO-TIER HIGH-DENSITY MOBILE VERTICAL GROWING SYSTEM

MAXIMIZE VERTICAL AND HORIZONTAL GROWING. MAXIMIZE PROFIT. MAXIMIZE WORKFLOW.