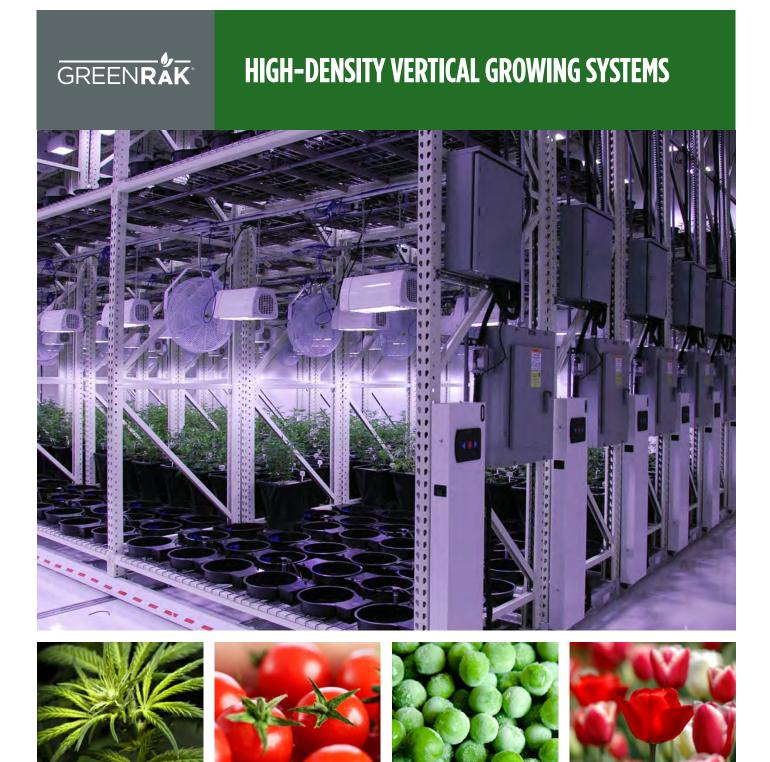

# TAKE GROWING

TWO-TIER HIGH-DENSITY MOBILE VERTICAL GROWING SYSTEM

MAXIMIZE VERTICAL AND HORIZONTAL GROWING. MAXIMIZE PROFIT. MAXIMIZE WORKFLOW.

#### **GROWING ACCESSORIES**

MULTI-TIER HIGH-DENSITY MOBILE VERTICAL GROWING SYSTEM

RACK&ROLL TOP SHOWN WITH 4 LEVELS HIGH 4D WIDE SPAN RACKING 8 X TIMES GREATER STORAGE CAPACITY COMPARED TO STATIONARY ROWS ON THE FLOOR