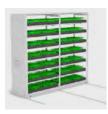

#### SMARTSHELF® 4-POST HYBRID SHELVING

Make your shelving a perfect fit for a broad array of items with Montel's one-shelf-fits-all four-post patented hybrid system (Patent # 6,814,245). Adjust shelves at every one inch without any tools.

# **GROW MORE IN LESS SPACE** WITH SMARTSHELF® BOLTLESS SHELVING

SMARTSHELF® 4-POST HYBRID SHELVING SYSTEM

## SHELVING SYSTEM WITH HOOKS: EASY TO RECONFIGURE & NO TOOLS REQUIRED

The SmartShelf<sup>®</sup> exclusive hook shelf support system provides the quickest and greatest ease of assembly, disassembly, and reassembly.