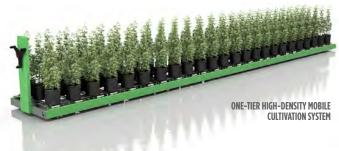

#### **GROWING ACCESSORIES**

MULTI-TIER HIGH-DENSITY MOBILE VERTICAL GROWING SYSTEM

RACK&ROLL TOP SHOWN WITH 4 LEVELS HIGH 4D WIDE SPAN RACKING 8 X TIMES GREATER STORAGE CAPACITY COMPARED TO STATIONARY ROWS ON THE FLOOR

HEIGHT: 20' HIGH LENGTH: 65' LONG

Montel provides smarter LED grow lights for indoor grow facilities available with SmartShelf® 4-post hybrid shelving systems and 4D wide span racking.