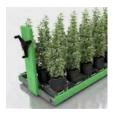

#### SOLUTIONS

Montel stepped in to help The Grove managers design the ideal grow operation based on their industry's unique needs. After everything was said and done, Montel installed 29 42-foot long carriages spread across four rooms, increasing The Grove's storage capacity to over 6,380 square feet with Montel's powered mobile racking.

#### **PRODUCT FEATURES**

For its 16,000-square-foot cannabis storage facility, The Grove chose powered mobile racking installations to optimize space in its three flower rooms (1,392 plants each for a total of 4,176) and a vegetation room, with plans to expand operations by another three flower rooms. By installing powered mobile racking throughout its facility, The Grove will reach a capacity of more than 8,352 plants!