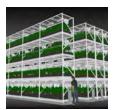

#### **GROWING ACCESSORIES**

MULTI-TIER HIGH-DENSITY MOBILE VERTICAL GROWING SYSTEM

RACK&ROLL TOP SHOWN WITH 4 LEVELS HIGH 4D WIDE SPAN RACKING 8 X TIMES GREATER STORAGE CAPACITY COMPARED TO STATIONARY ROWS ON THE FLOOR

HEIGHT: 20' HIGH LENGTH: 65' LONG

Montel provides smarter LED grow lights for indoor grow facilities available with SmartShelf® 4-post hybrid shelving systems and 4D wide span racking.