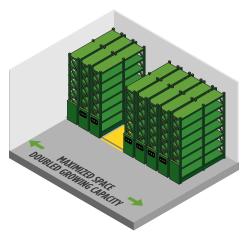

#### DOUBLED GROWING CAPACITY. MAXIMIZED SPACE & INCREASED PROFITS MOBILE SYSTEM LAYOUT.

100% greater growing capacity within the original floor space, eliminating the need for a costly expansion or the construction of a new facility.