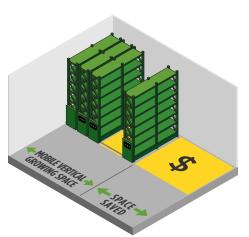

#### ELIMINATE THE NEED FOR MULTIPLE SPACE-WASTING STATIC AISLES. HERE IS HOW:

- 1. Static units are mounted on mobile carriages.
- **2.** Mobile carriages travel on tracks.
- **3.** Use the handle to move the manual systems or turn the 3-spoke SafeCrank handle for mechanical-assist systems or push a button on the powered system control to open the desired aisle.

#### SPACE SAVED & INCREASED PROFITS MOBILE SYSTEM LAYOUT.

Montel's high-density growing systems save up to 50% of your floor space in most cases, and accommodate growth for other uses while increasing revenue.