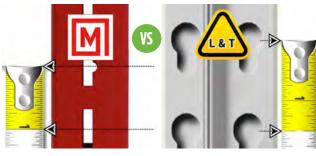

#### MORE STORAGE VERTICALLY ADJUSTABLE SHELVES IN 1" (25.4 MM) INCREMENTS

**1"** Smartshelf® Hybrid Shelving System with Hooks

11/2" L&T COMMODITY SHELVING

#### MORE STORAGE HORIZONTALLY 3/4" (19 MM) MORE USABLE STORAGE PER SHELF

L&T COMMODITY SHELVING