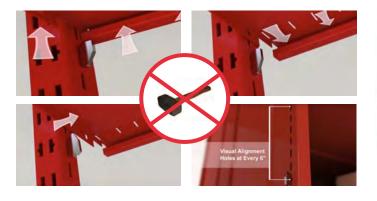

## SHELVING SYSTEM WITH HOOKS: EASY TO RECONFIGURE & NO TOOLS REQUIRED

The SmartShelf<sup>®</sup> exclusive hook shelf support system provides the quickest and greatest ease of assembly, disassembly, and reassembly.

No tools, hammers or mallets needed to install, remove, or reconfigure shelves as necessary with industry typical shelf support systems.

The shelves can be conveniently put in or taken out without adjusting, tilting, or removing the shelves above or below since the box-formed posts do not impede the front of the shelf. The slide-in & slide-out capability truly reduces the time and effort to reconfigure the shelves, as there is no handling of the various shelf components.

Additionally stored objects are protected from disruption on the adjacent shelves below.