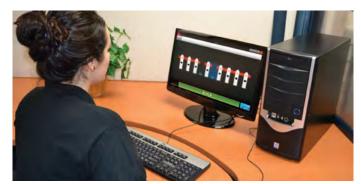

#### ePulse<sup>™</sup> REMOTE MONITORING SOFTWARE

This remote monitoring & configuration software has the functionality of providing the capability to manage settings remotely and monitor your high-density powered mobile system's performance and operations with assurance.

#### **REMOTE CONTROL**

Operators can operate the mobile system remotely with a commercial or industrial rugged remote control mini tablet.