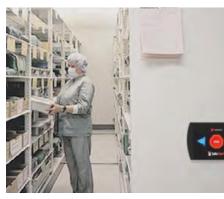

#### **MODES OF OPERATION**

Manual mobile systems handle.

3-spoke ergonomically designed rotating SafeCrank handle with soft-touch knobs for mechanical-assist mobile systems. Aisle safety push-button located at the core of the 3-spoke SafeCrank handle.

Powered mobile systems control.

Powered mobile systems control with PIN for restricted access.

LCD touchscreen tablet control with or without PIN. Limitless customized displays.