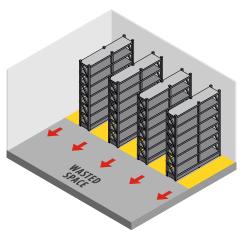

# THE CONCEPT OPTIMIZE YOUR GROWING SPACE

MONTEL HIGH-DENSITY GROWING SYSTEMS MAXIMIZE THE USE OF AVAILABLE SPACE, WHETHER TO INCREASE GROWING CAPACITY, FREE UP ROOM FOR GROW OPERATIONS, OR GET RID OF SPACE YOU DO NOT NEED TO PAY FOR.

#### ELIMINATE THE NEED FOR MULTIPLE SPACE-WASTING STATIC AISLES. HERE IS HOW:

- 1. Static units are mounted on mobile carriages.
- **2.** Mobile carriages travel on tracks.
- **3.** Use the handle to move the manual systems or turn the 3-spoke SafeCrank handle for mechanical-assist systems or push a button on the powered system control to open the desired aisle.

#### WASTED SPACE CONVENTIONAL FIXED RACKING LAYOUT.

Conventional growing systems require space-wasting fixed aisles.