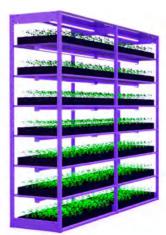

**SOIL** VERTICAL GROWING SOLUTIONS. **SAFEAISLE®** POWERED VERTICAL GROWING MOBILE SYSTEM.

HYDROPONIC VERTICAL GROWING SOLUTIONS MOBILEX® WITH TRAYS ON 4D WIDE SPAN RACKING

#### MOBILE VERTICAL GROWING SYSTEMS

SMARTSPACE 2M, 2MA & 2P MANUAL, MECHANICAL-ASSIST, POWERED MOBILE SYSTEM 2,000 LB PER BAY

MOBILEX® MECHANICAL-ASSIST MOBILE SYSTEM 1,000 LB PER LINEAR FOOT

SAFEAISLE® POWERED MOBILE SYSTEM 1,000 LB PER LINEAR FOOT